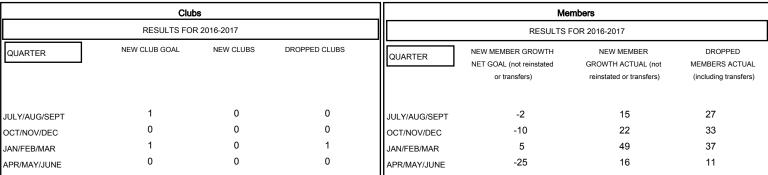

| DROPPED CLUBS: 1 |     |
|------------------|-----|
| DROPPED MEMBERS  |     |
| DECEASED         | 23  |
| CLUB CANCELLED   | 0   |
| OTHER            | 84  |
| TOTAL            | 107 |

| 34 CLUBS OF 58 ADDED 1 OR MORE             | GENDER DISTRIBUTION        |                |     |
|--------------------------------------------|----------------------------|----------------|-----|
| NEW MEMBERS                                | MALE                       | 1,309 (77.92%) |     |
| ╡                                          | FEMALE                     | 371 (22.08%)   |     |
|                                            |                            |                |     |
|                                            | TOTAL FAMILY UNIT          | MEMBERS        | 310 |
| CLICK HERE FOR CUMULATIVE  MEMBERSHIP DATA |                            |                |     |
| MEMBERSHII BATTA                           | FAMILY MEMBERS PAYING HALF |                | 159 |
|                                            | DUES                       |                |     |