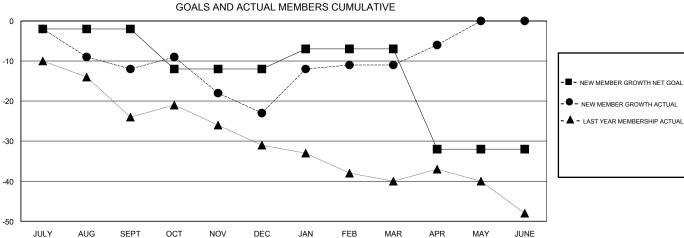

| DROPPED CLUBS: 1 |     |
|------------------|-----|
| DROPPED MEMBERS  |     |
| DECEASED         | 23  |
| CLUB CANCELLED   | 0   |
| OTHER            | 84  |
| TOTAL            | 107 |

| 34 CLUBS OF 58 ADDED 1 OR MORE             | GENDER DISTRIBUTION        |                |     |
|--------------------------------------------|----------------------------|----------------|-----|
| NEW MEMBERS                                | MALE                       | 1,309 (77.92%) |     |
| ╡                                          | FEMALE                     | 371 (22.08%)   |     |
|                                            |                            |                |     |
|                                            | TOTAL FAMILY UNIT          | MEMBERS        | 310 |
| CLICK HERE FOR CUMULATIVE  MEMBERSHIP DATA |                            |                |     |
| MEMBERSHII BATTA                           | FAMILY MEMBERS PAYING HALF |                | 159 |
|                                            | DUES                       |                |     |